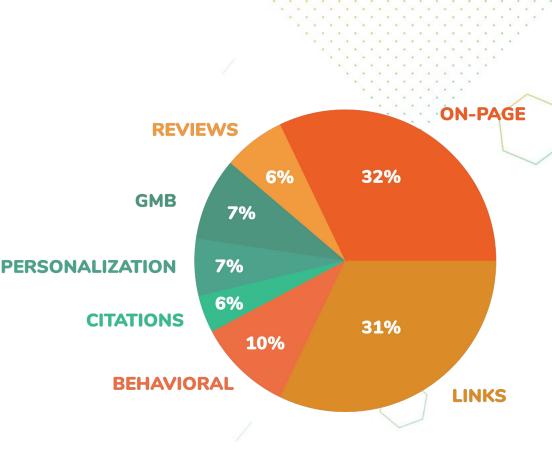

# What is Organic SEO?

### **On-Page**

On-page SEO is the practice of optimizing individual web pages in order to rank higher and earn more relevant traffic in search engines. On-page refers to both the content and HTML source code of a page that can be optimized, as opposed to off-page SEO which refers to links and other external signals.

#### Links

Link text is the visible text inside a link. This text tells users and Google something about the page you're linking to. Links on your page may be internal—pointing to other pages on your site—or external—leading to content on other sites. In either of these cases, the better your anchor text is, the easier it is for users to navigate and for Google to understand what the page you're linking to is about.

### Behavioral

Behavioral elements are the basics that make your website work well in the search engines. Things like: A Secure and Accessible Website. Page Speed (Including Mobile Page Speed), Mobile Friendliness, Domain Age, URL, and Authority, Optimised Content, Technical SEO, User Experience (RankBrain) and Links.

### Citations

Citations are an online reference to a business that features the business' name, address, and phone number (NAPs).

#### Personalisation

Search engine algorithms can now personalise search results based on a person's specific location, too. This might be their state, city or town, or something more specific, such as the street a person is currently walking down.

### Google My Business "GMB"

GMB is the key to Local SEO. A well optimised and updated account can put you ahead of the rest.

#### Reviews

Google Reviews can help improve search rankings and general SEO efforts. We help increase your reviews using our automations.